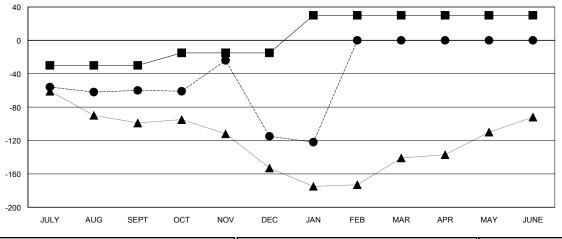

## GOALS AND ACTUAL MEMBERS CUMULATIVE

| - ■ - CURRENT YEAR GOALS FOR NEW |  |
|----------------------------------|--|
| MEMBERS                          |  |

 CURRENT YEAR ACTUAL MEMBERS - LAST YEAR ACTUAL MEMBERS

|               |                       | Members                             |                    |                  |
|---------------|-----------------------|-------------------------------------|--------------------|------------------|
|               | RESULTS FOR 2015-2016 |                                     |                    |                  |
| QUARTER       | NEW MEMBER<br>GOAL    | CHARTER AND<br>NEW MEMBERS<br>ADDED | DROPPED<br>MEMBERS | NET<br>GAIN/LOSS |
| JULY/AUG/SEPT | -30                   | 27                                  | 87                 | -60              |
| OCT/NOV/DEC   | 15                    | 68                                  | 123                | -55              |
| JAN/FEB/MAR   | 45                    | 8                                   | 15                 | -7               |
| APR/MAY/JUNE  | 0                     | 0                                   | 0                  | 0                |