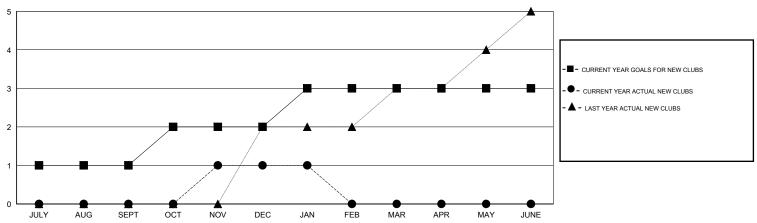

## GOALS AND ACTUAL NEW CLUBS CUMULATIVE

## HAL GRIFFIN **LOCATION TEXAS**

| GMT | CA   | 1 |
|-----|------|---|
| 0   | ٠, ١ | - |

| Clubs                        |                  |           |                  |                  |
|------------------------------|------------------|-----------|------------------|------------------|
| RESULTS FOR 2015-2016        |                  |           |                  |                  |
| QUARTER                      | NEW CLUB<br>GOAL | NEW CLUBS | DROPPED<br>CLUBS | NET<br>GAIN/LOSS |
| JULY/AUG/SEPT<br>OCT/NOV/DEC | 1 1              | 0 1       | 0 4              | 0<br>-3          |
| JAN/FEB/MAR<br>APR/MAY/JUNE  | 0                | 0         | 0                | 0                |